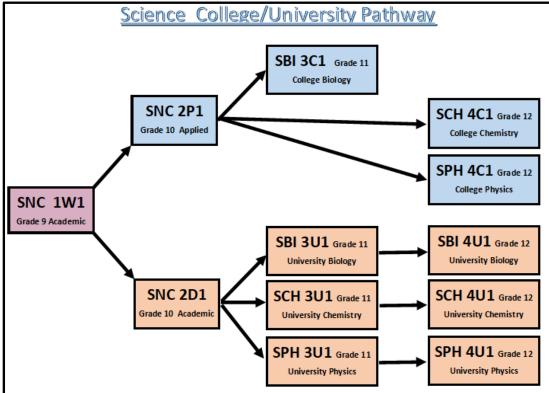

| C<br>E | COOP9<br>TTJ 3C<br>TMY 3C  |                                                    | C<br>E |                  |

| Scan the QR Code to see online |
|--------------------------------|
| course offerings               |