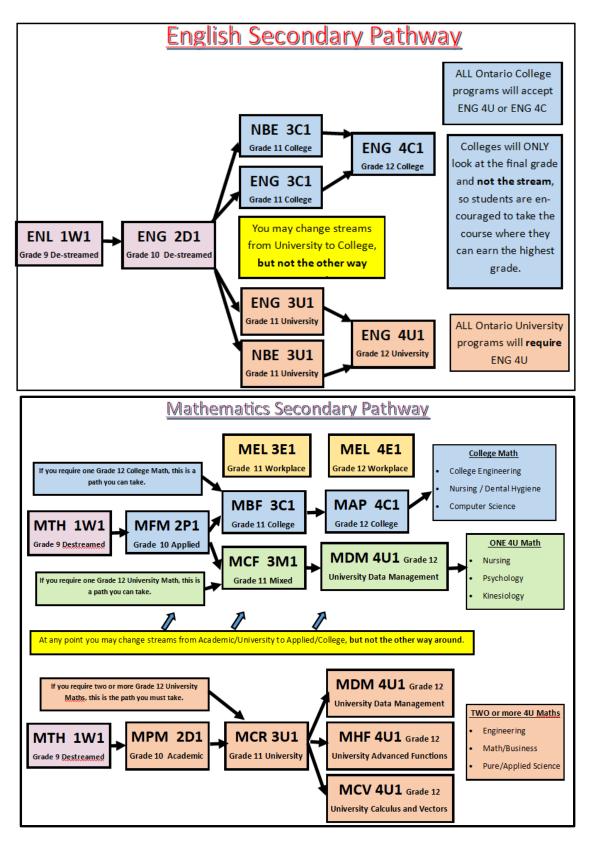

| C<br>E | COOP9<br>TTJ 3C<br>TMY 3C  |                                                    | C<br>E |                  |

| Scan the QR Code to see online |
|--------------------------------|
| course offerings               |